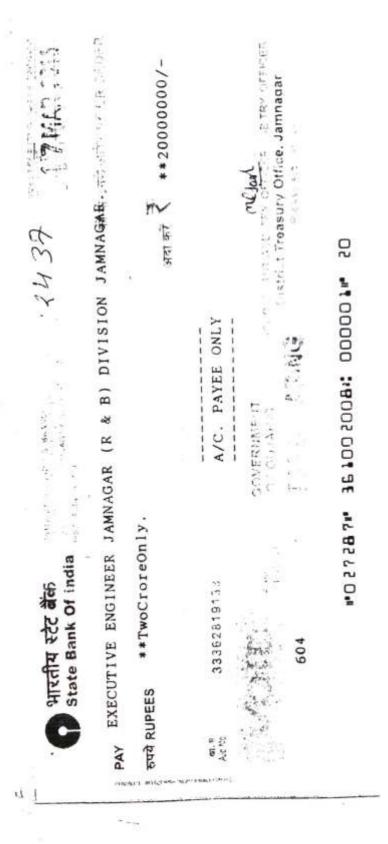

ઉપરોક્ત વિષય તથા સંદર્ભ અન્વયે આ કોલેજને નવીનીકરણ, સમારકામ,સારસંભાળ અને દેખરેખ માટે ફાળવાયેલ ગ્રાન્ટ ટ્રેઝરીમાં થી ઉગવી ચંકનં. ૦૨૭૨૮૭ તા ૧૭-૩-૨૦૧૬ ૨કમ રૂા. ૨,૦૦,૦૦,૦૦૦/- અંકે બે કરોડ પૂરા નો ચેક આ સાથે સામેલલ રાખી મોકલાવી એ છીએ. તો ધરિત અગાવની કાર્યવાહી તથા નમ્ન વિનંતી છે.

Sir,

According to the above subject and context, we have drawn from the treasury the grant allotted for renovation, repair, maintenance and supervision of this college. The same is being sent to you through the cheque No. 027287, dated- 17-03-2016 of Rs. 200000000/-, enclosed with this letter. Therefore, you are requested to kindly initiate with the further proceedings.

# **Enclosure**:

1) Cheque No. 027287, dated- 17-03-2016 of Rs. 200000000/-

Yours faithfully

Principal

DKV Arts and Science College,

Jamnagar.