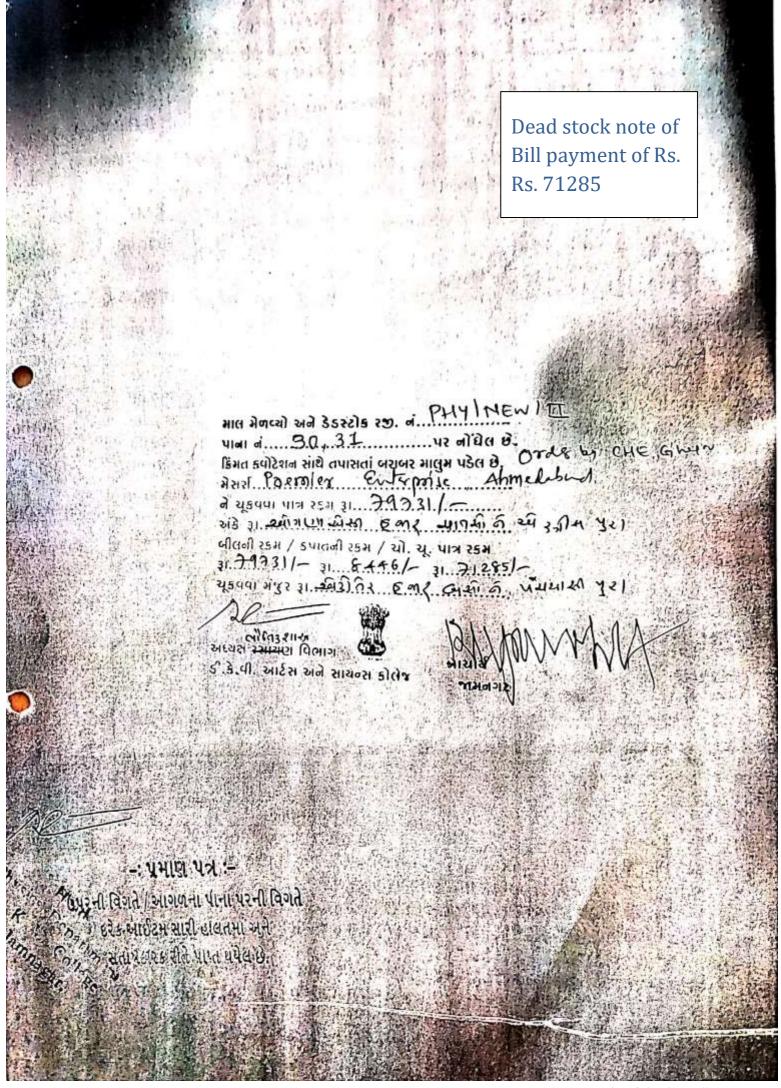

# Bill particulars 2016-2017

( I IIpmoata) -132161 RETAIL INVOICE Dated ARMEE INFOTECH 16-Mar-2017 ARMEE/PI-357/2016-17 Mode/Terms of Payment WHITE HOUSE, PANCHVATI CROSS ROAD, WAS AFTER DELIVERY & 19% AFTER DISTALLATION ELLISHBRIDGE, Other Reference(s) Supplier's Ref. AHMEDABAD. ARMEE/PI-357/2016-17 Ph:-079-40193513 Dated Buyer's Order No DKYJAMNAGARMWTO20316352ORDER 8-Mar-2017 Consignee PRINCIPAL Terms of Delivery FOR DESKTOP&PRINTER ONSITE WARRANTY 3 YEARS DKVARTS & SCIENCE COLLEGE, FOR USB ONSITE WARRANTY FOR 1 YEAR JAMNAGAR CONTACT-9429141407 Buyer (if other than consignee)

| Description of Goods  ACER DESKTOP VERITON  Batch: PRIMARY  ACER 18.5" TFT  Batch: PRIMARY  SAMSUNG M3320ND PRINTER | 3 PCS     | Rate 32,490.00 |     | Disc. % | 97,470.00            |
|---------------------------------------------------------------------------------------------------------------------|-----------|----------------|-----|---------|----------------------|
| 1 ACER DESKTOP VERITON Balch: PRIMARY ACER 18.5" TFT Parch: PRIMARY                                                 | 3 PCS     |                | PCS |         | 97,470.00            |
| ACER 18.5" TFT                                                                                                      | 2 000     |                |     |         | _                    |
| 3 SAMSUNG M3320ND PRINTER                                                                                           | 2 PCS     | 11,949.00      | 100 |         | 23,898.00            |
| Batch : PRIMARY 4 USB -HDD-1 TB                                                                                     | 1 PCS     |                | PCS |         | 4,499.00             |
| Batch : PRIMARY                                                                                                     | 1,00      | 16.            | 100 | 7       | 1,25,867.00          |
| Output VAT @ 4 Output Additional Tax @ 1                                                                            | %         | 4              | %   |         | 5,035.00<br>1,259.00 |
|                                                                                                                     | 1.29      |                |     |         |                      |
|                                                                                                                     | 1         |                |     | F       |                      |
|                                                                                                                     | 144       |                |     |         |                      |
|                                                                                                                     |           |                |     |         |                      |
| Tol                                                                                                                 | tal 9 PCS |                | 100 |         | ₹ 1,32,161.0         |

Amount Chargeable (in words)

Indian Rupees One Lakh Thirty Two Thousand One

**Hundred Sixty One Only** 

VAT Amount (in words)

PRINCIPAL,

**JAMNAGAR** 

D K V ARTS & SCIENCE COLLEGE.

Indian Rupees Six Thousand Two Hundred Ninety Four Only (₹ 6,294.00)